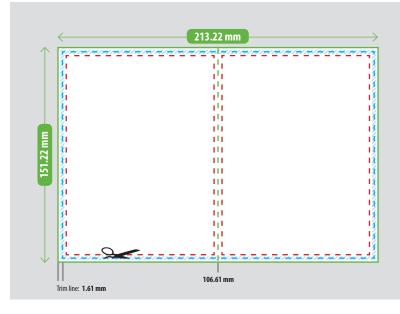

213.22mm × 151.22mm 210mm x 148mm (DIN A5) 1.61mm 300dpi CMYK

#### File size: 213.22mm x 151.22mm Backgrounds need to extend accross the entire format.

Product size (open size): 210mm x 148mm (DIN A5)

**Trim line: 1.61mm** from the edge of the file size. The product is cut here. The cut may shift up to 1 mm in any direction (trim tolerance).

#### Safe zone:

**3.22mm** from the edge of the file size. Make sure to place elements that mustn't be cut into inside this zone.

Trim tolerance area The cut may shift witin this area.