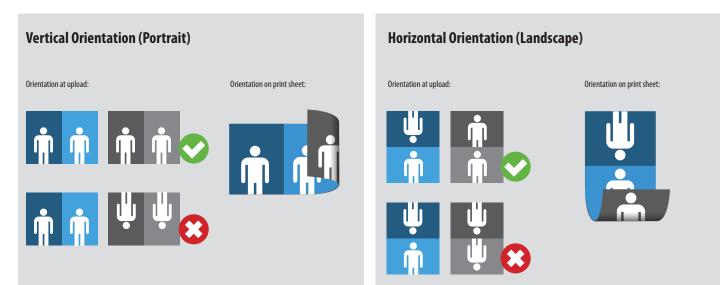

**



## **Specifications**

| File size:                |
|---------------------------|
| Product size (open size): |
| Bleed:                    |
| Resolution:               |
| Suggested colour space:   |

213.22mm × 151.22mm 210mm x 148mm (DIN A5) 1.61mm 300dpi CMYK

## Layout



#### File size: 213.22mm x 151.22mm Backgrounds need to extend accross the entire format.

Product size (open size): 210mm x 148mm (DIN A5)

**Trim line: 1.61mm** from the edge of the file size. The product is cut here. The cut may shift up to 1 mm in any direction (trim tolerance).

#### Safe zone:

**3.22mm** from the edge of the file size. Make sure to place elements that mustn't be cut into inside this zone.

Trim tolerance area The cut may shift witin this area.

### Orientation

for double sided cards